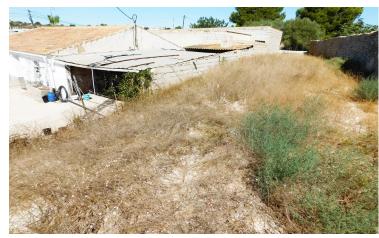

## **Detached Villa in Torremendo**

2

65m²

550m²

2 Bed Detached Villa to Reform with 550m2 Plot in Torremendo. Looking for a project in Spain? Here we have a fabulous detached bungalow located in the heart of Torremendo. Consisting of 2 bedrooms. Facing south west being built 1942. Located on a private road with 550m2 plot. This villa comes with land surrounding the whole property. A sectioned off area at the front which has a small wall built around it. A long area on the side of the property with off road parking on the front. The rear garden which is completely enclosed. A brief description of the property: you enter in to the foyer which leads to the main large living – dining area. Here would be a good area to install an open or American style kitchen. The fire place has been removed but the chimney is still in place. From the foyer are the 2 double sized bedrooms. The rear garden is access from the living room. Needs a total reform. The walls/plaster and some of the roof has been removed ready for insulation. A metal support beam has been installed to strengthen the roof. Comes with mains water, electric and sewage. Has no bathroom inside of the property...