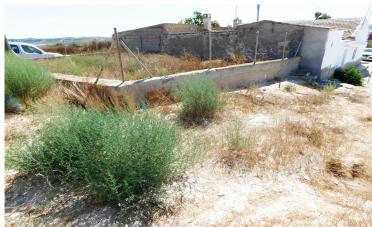

## **Detached Villa in Torremendo**

2

65m²

550m²

2 Bed Detached Villa to Reform with 550m2 Plot in Torremendo. Looking for a project in Spain? Here we have a fabulous detached bungalow located in the heart of Torremendo. Consisting of 2 bedrooms. Facing south west being built 1942. Located on a private road with 550m2 plot. This villa comes with land surrounding the whole property. A sectioned off area at the front which has a small wall built around it. A long area on the side of the property with off road parking on the front. The rear garden which is completely enclosed. A brief description of the property: you enter in to the foyer which leads to the main large living – dining area. Here would be a good area to install an open or American style kitchen. The fire place has been removed but the chimney is still in place. From the foyer are the 2 double sized bedrooms. The rear garden is access from the living room. Needs a total reform. The walls/plaster and some of the roof has been removed ready for insulation. A metal support beam has been installed to strengthen the roof. Comes with mains water, electric and sewage. Has no bathroom inside of the property...