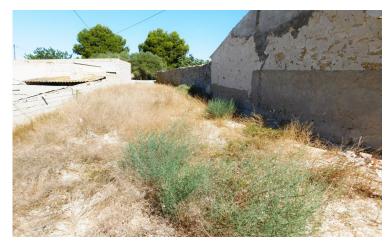

## **Detached Villa in Torremendo**

2

65m²

550m²

2 Bed Detached Villa to Reform with 550m2 Plot in Torremendo. Looking for a project in Spain? Here we have a fabulous detached bungalow located in the heart of Torremendo. Consisting of 2 bedrooms. Facing south west being built 1942. Located on a private road with 550m2 plot. This villa comes with land surrounding the whole property. A sectioned off area at the front which has a small wall built around it. A long area on the side of the property with off road parking on the front. The rear garden which is completely enclosed. A brief description of the property: you enter in to the foyer which leads to the main large living – dining area. Here would be a good area to install an open or American style kitchen. The fire place has been removed but the chimney is still in place. From the foyer are the 2 double sized bedrooms. The rear garden is access from the living room. Needs a total reform. The walls/plaster and some of the roof has been removed ready for insulation. A metal support beam has been installed to strengthen the roof. Comes with mains water, electric and sewage. Has no bathroom inside of the property...