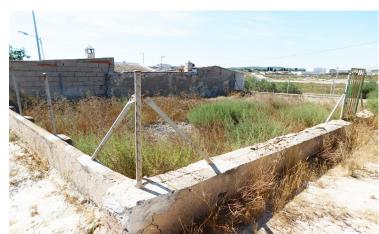

## **Detached Villa in Torremendo**

2

65m²

550m²

2 Bed Detached Villa to Reform with 550m2 Plot in Torremendo. Looking for a project in Spain? Here we have a fabulous detached bungalow located in the heart of Torremendo. Consisting of 2 bedrooms. Facing south west being built 1942. Located on a private road with 550m2 plot. This villa comes with land surrounding the whole property. A sectioned off area at the front which has a small wall built around it. A long area on the side of the property with off road parking on the front. The rear garden which is completely enclosed. A brief description of the property: you enter in to the foyer which leads to the main large living – dining area. Here would be a good area to install an open or American style kitchen. The fire place has been removed but the chimney is still in place. From the foyer are the 2 double sized bedrooms. The rear garden is access from the living room. Needs a total reform. The walls/plaster and some of the roof has been removed ready for insulation. A metal support beam has been installed to strengthen the roof. Comes with mains water, electric and sewage. Has no bathroom inside of the property...