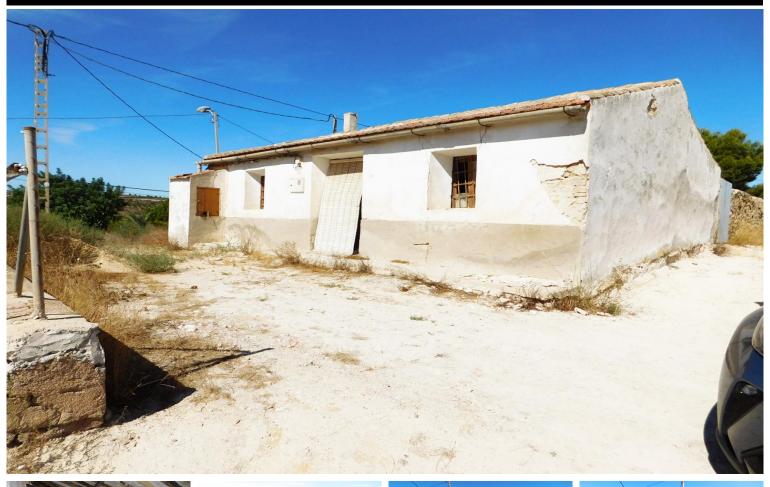

## **Detached Villa in Torremendo**

2

65m²

550m²

2 Bed Detached Villa to Reform with 550m2 Plot in Torremendo. Looking for a project in Spain? Here we have a fabulous detached bungalow located in the heart of Torremendo. Consisting of 2 bedrooms. Facing south west being built 1942. Located on a private road with 550m2 plot. This villa comes with land surrounding the whole property. A sectioned off area at the front which has a small wall built around it. A long area on the side of the property with off road parking on the front. The rear garden which is completely enclosed. A brief description of the property: you enter in to the foyer which leads to the main large living – dining area. Here would be a good area to install an open or American style kitchen. The fire place has been removed but the chimney is still in place. From the foyer are the 2 double sized bedrooms. The rear garden is access from the living room. Needs a total reform. The walls/plaster and some of the roof has been removed ready for insulation. A metal support beam has been installed to strengthen the roof. Comes with mains water, electric and sewage. Has no bathroom inside of the property...