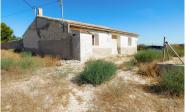

## **Detached Villa in Torremendo**

2

65m²

550m²

2 Bed Detached Villa to Reform with 550m2 Plot in Torremendo. Looking for a project in Spain? Here we have a fabulous detached bungalow located in the heart of Torremendo. Consisting of 2 bedrooms. Facing south west being built 1942. Located on a private road with 550m2 plot. This villa comes with land surrounding the whole property. A sectioned off area at the front which has a small wall built around it. A long area on the side of the property with off road parking on the front. The rear garden which is completely enclosed. A brief description of the property: you enter in to the foyer which leads to the main large living – dining area. Here would be a good area to install an open or American style kitchen. The fire place has been removed but the chimney is still in place. From the foyer are the 2 double sized bedrooms. The rear garden is access from the living room. Needs a total reform. The walls/plaster and some of the roof has been removed ready for insulation. A metal support beam has been installed to strengthen the roof. Comes with mains water, electric and sewage. Has no bathroom inside of the property...