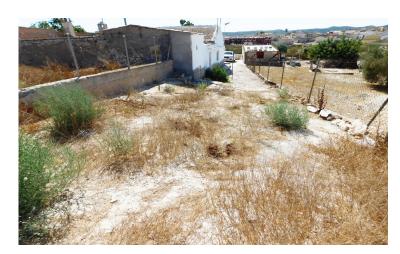

## **Detached Villa in Torremendo**

2

65m²

550m²

2 Bed Detached Villa to Reform with 550m2 Plot in Torremendo. Looking for a project in Spain? Here we have a fabulous detached bungalow located in the heart of Torremendo. Consisting of 2 bedrooms. Facing south west being built 1942. Located on a private road with 550m2 plot. This villa comes with land surrounding the whole property. A sectioned off area at the front which has a small wall built around it. A long area on the side of the property with off road parking on the front. The rear garden which is completely enclosed. A brief description of the property: you enter in to the foyer which leads to the main large living – dining area. Here would be a good area to install an open or American style kitchen. The fire place has been removed but the chimney is still in place. From the foyer are the 2 double sized bedrooms. The rear garden is access from the living room. Needs a total reform. The walls/plaster and some of the roof has been removed ready for insulation. A metal support beam has been installed to strengthen the roof. Comes with mains water, electric and sewage. Has no bathroom inside of the property...