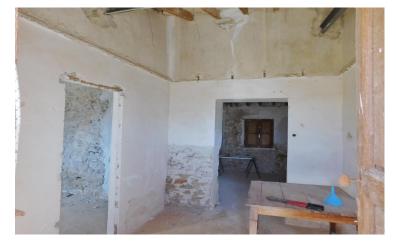

## **Detached Villa in Torremendo**

2

65m²

550m²

2 Bed Detached Villa to Reform with 550m2 Plot in Torremendo. Looking for a project in Spain? Here we have a fabulous detached bungalow located in the heart of Torremendo. Consisting of 2 bedrooms. Facing south west being built 1942. Located on a private road with 550m2 plot. This villa comes with land surrounding the whole property. A sectioned off area at the front which has a small wall built around it. A long area on the side of the property with off road parking on the front. The rear garden which is completely enclosed. A brief description of the property: you enter in to the foyer which leads to the main large living – dining area. Here would be a good area to install an open or American style kitchen. The fire place has been removed but the chimney is still in place. From the foyer are the 2 double sized bedrooms. The rear garden is access from the living room. Needs a total reform. The walls/plaster and some of the roof has been removed ready for insulation. A metal support beam has been installed to strengthen the roof. Comes with mains water, electric and sewage. Has no bathroom inside of the property...