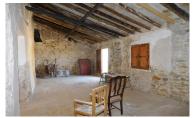

## **Detached Villa in Torremendo**

2

65m²

550m²

2 Bed Detached Villa to Reform with 550m2 Plot in Torremendo. Looking for a project in Spain? Here we have a fabulous detached bungalow located in the heart of Torremendo. Consisting of 2 bedrooms. Facing south west being built 1942. Located on a private road with 550m2 plot. This villa comes with land surrounding the whole property. A sectioned off area at the front which has a small wall built around it. A long area on the side of the property with off road parking on the front. The rear garden which is completely enclosed. A brief description of the property: you enter in to the foyer which leads to the main large living – dining area. Here would be a good area to install an open or American style kitchen. The fire place has been removed but the chimney is still in place. From the foyer are the 2 double sized bedrooms. The rear garden is access from the living room. Needs a total reform. The walls/plaster and some of the roof has been removed ready for insulation. A metal support beam has been installed to strengthen the roof. Comes with mains water, electric and sewage. Has no bathroom inside of the property...