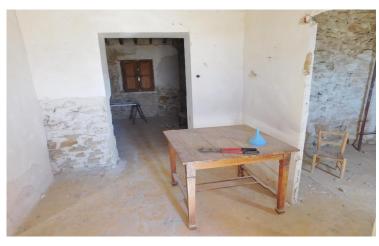

## **Detached Villa in Torremendo**

2

65m²

550m²

2 Bed Detached Villa to Reform with 550m2 Plot in Torremendo. Looking for a project in Spain? Here we have a fabulous detached bungalow located in the heart of Torremendo. Consisting of 2 bedrooms. Facing south west being built 1942. Located on a private road with 550m2 plot. This villa comes with land surrounding the whole property. A sectioned off area at the front which has a small wall built around it. A long area on the side of the property with off road parking on the front. The rear garden which is completely enclosed. A brief description of the property: you enter in to the foyer which leads to the main large living – dining area. Here would be a good area to install an open or American style kitchen. The fire place has been removed but the chimney is still in place. From the foyer are the 2 double sized bedrooms. The rear garden is access from the living room. Needs a total reform. The walls/plaster and some of the roof has been removed ready for insulation. A metal support beam has been installed to strengthen the roof. Comes with mains water, electric and sewage. Has no bathroom inside of the property...