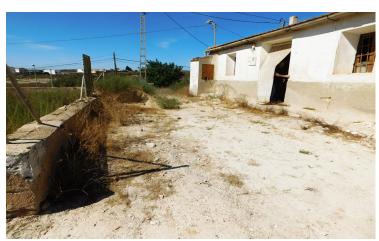

## **Detached Villa in Torremendo**

2

65m²

550m²

2 Bed Detached Villa to Reform with 550m2 Plot in Torremendo. Looking for a project in Spain? Here we have a fabulous detached bungalow located in the heart of Torremendo. Consisting of 2 bedrooms. Facing south west being built 1942. Located on a private road with 550m2 plot. This villa comes with land surrounding the whole property. A sectioned off area at the front which has a small wall built around it. A long area on the side of the property with off road parking on the front. The rear garden which is completely enclosed. A brief description of the property: you enter in to the foyer which leads to the main large living – dining area. Here would be a good area to install an open or American style kitchen. The fire place has been removed but the chimney is still in place. From the foyer are the 2 double sized bedrooms. The rear garden is access from the living room. Needs a total reform. The walls/plaster and some of the roof has been removed ready for insulation. A metal support beam has been installed to strengthen the roof. Comes with mains water, electric and sewage. Has no bathroom inside of the property...