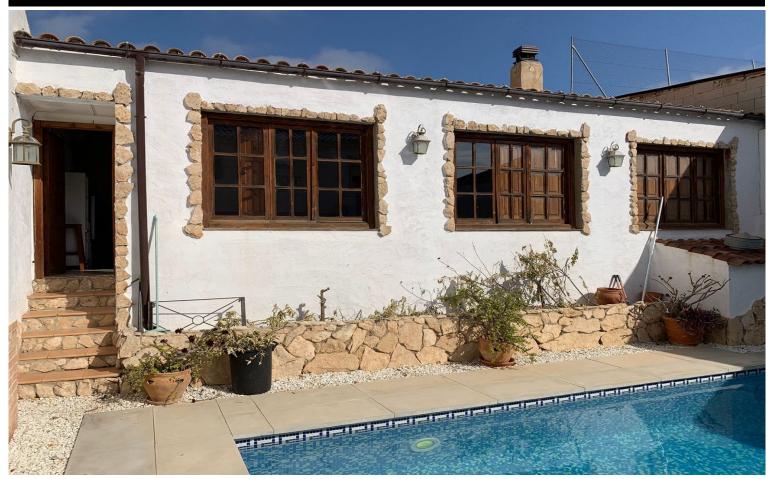

## Townhouse in San Miguel

200m<sup>2</sup>

A truly unique property with a stunning woodern beams and mezzanine floor creating split level living. Located in the heart of a traditional Spanish village this impressive family home has 5 bedrooms, 3 bathrooms with a open plan contemporary kitchen and huge living and dining room. The property has lots of natural light from patio doors that lead outside to a private and seclued garden and the swimming pool. The well designed home has a private

garage, utility and storage room and has been renovated throughtout to a very high standard.

Ref: SWDF1342

590,000€