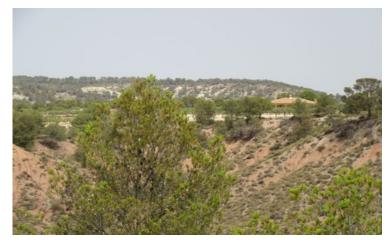

## Plot in Murcia

Overlooking the Espuna National Park, the plot is approximately 12 kilometeres from Pliego near Mula. The plot is set on a plateau of which there are three approximately 55,000 square metres set amongst Almond and Pine trees with stunning views to the mountains and valley. A septic tank has already been installed, water and electric can be connected nearby. Plot one has already been constructed with all main services. On our plot a caravan is presently on one as is a block built store which will remain on site. Please see within our photos one of the neighbouring properties that has already been constructed to the building size specified.