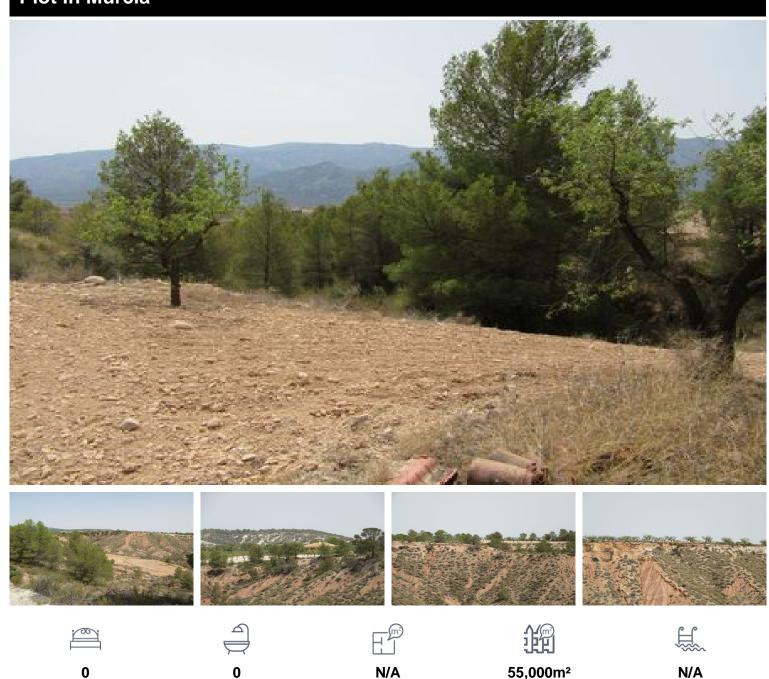

## Plot in Murcia

Overlooking the Espuna National Park, the plot is approximately 12 kilometeres from Pliego near Mula. The plot is set on a plateau of which there are three approximately 55,000 square metres set amongst Almond and Pine trees with stunning views to the mountains and valley. A septic tank has already been installed, water and electric can be connected nearby. Plot one has already been constructed with all main services. On our plot a caravan is presently on one as is a block built store which will remain on site. Please see within our photos one of the neighbouring properties that has already been constructed to the building size specified.