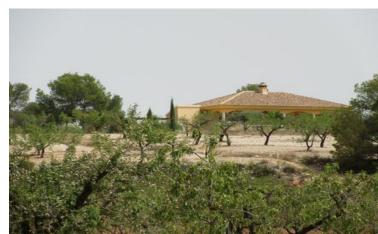

## Plot in Murcia

Overlooking the Espuna National Park, the plot is approximately 12 kilometeres from Pliego near Mula. The plot is set on a plateau of which there are three approximately 55,000 square metres set amongst Almond and Pine trees with stunning views to the mountains and valley. A septic tank has already been installed, water and electric can be connected nearby. Plot one has already been constructed with all main services. On our plot a caravan is presently on one as is a block built store which will remain on site. Please see within our photos one of the neighbouring properties that has already been constructed to the building size specified.