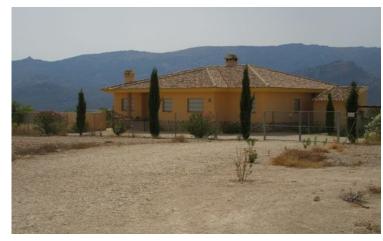

## Plot in Murcia

Overlooking the Espuna National Park, the plot is approximately 12 kilometeres from Pliego near Mula. The plot is set on a plateau of which there are three approximately 55,000 square metres set amongst Almond and Pine trees with stunning views to the mountains and valley. A septic tank has already been installed, water and electric can be connected nearby. Plot one has already been constructed with all main services. On our plot a caravan is presently on one as is a block built store which will remain on site. Please see within our photos one of the neighbouring properties that has already been constructed to the building size specified.