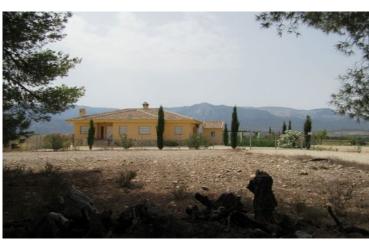

## Plot in Murcia

Overlooking the Espuna National Park, the plot is approximately 12 kilometeres from Pliego near Mula. The plot is set on a plateau of which there are three approximately 55,000 square metres set amongst Almond and Pine trees with stunning views to the mountains and valley. A septic tank has already been installed, water and electric can be connected nearby. Plot one has already been constructed with all main services. On our plot a caravan is presently on one as is a block built store which will remain on site. Please see within our photos one of the neighbouring properties that has already been constructed to the building size specified.