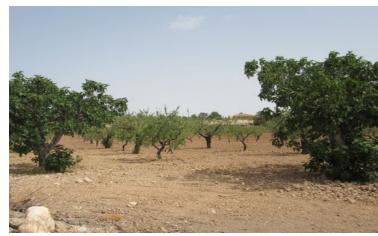

## Plot in Murcia

Overlooking the Espuna National Park, the plot is approximately 12 kilometeres from Pliego near Mula. The plot is set on a plateau of which there are three approximately 55,000 square metres set amongst Almond and Pine trees with stunning views to the mountains and valley. A septic tank has already been installed, water and electric can be connected nearby. Plot one has already been constructed with all main services. On our plot a caravan is presently on one as is a block built store which will remain on site. Please see within our photos one of the neighbouring properties that has already been constructed to the building size specified.