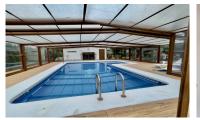

## **Finca Country Property in Orihuela**

8

8

500m<sup>2</sup> 10,400m<sup>2</sup>

We are delighted to bring to the market this beautiful Detached Spanish style Country Finca for sale just outside Orihuela. The property is set on a huge 10,400m2 plot with a build size of 500, and this lovely property it positioned in a quiet country lane, 10minutes walk into Orihuela. This property used to be a school and has been renovated over the years into an 8 bedroom property (5 with fitted wardrobes) The owners currently rent out individual studio apartments with kitchens facilities in them. It would be ideal to be used for a bed and breakfast or small hotel as it has its energy certificate licence, so a fantastic business opportunityThe current owners live in a separate self contained 2 bedroom one bathroom apartment with sitting room. There are many old features in this property dating back hundreds of years, with old beams, stone features and a wine cellar. The outside area has a lovely covered swimming pool with a huge dining area ideal for alfresco entertaining, there is a separate out building with full kitchen and bathroom. There is parking for 6/7 cars and plenty of outside storage facilities...

- car port
- Condition Excellent
- Exterior Lighting
- Furniture Negotiable
- Independent Kitchen
- mountain views
- Outside Kitchen
- Private pool
- Septic tank
- Utility Room
- Wood Burning Stove

- Ceiling Fans
- Electric gates
- Fireplace
- Games Room
- Landscaped Gardens
- Off Road Parking
- Pool view
- Separate apartment
- South Facing
- White Goods
- Work Shop