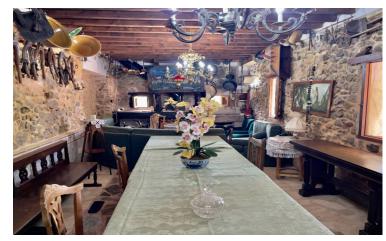

## **Finca Country Property in Orihuela**

8

8

500m<sup>2</sup> 10,400m<sup>2</sup>

We are delighted to bring to the market this beautiful Detached Spanish style Country Finca for sale just outside Orihuela. The property is set on a huge 10,400m2 plot with a build size of 500, and this lovely property it positioned in a quiet country lane, 10minutes walk into Orihuela. This property used to be a school and has been renovated over the years into an 8 bedroom property (5 with fitted wardrobes) The owners currently rent out individual studio apartments with kitchens facilities in them. It would be ideal to be used for a bed and breakfast or small hotel as it has its energy certificate licence, so a fantastic business opportunityThe current owners live in a separate self contained 2 bedroom one bathroom apartment with sitting room. There are many old features in this property dating back hundreds of years, with old beams, stone features and a wine cellar. The outside area has a lovely covered swimming pool with a huge dining area ideal for alfresco entertaining, there is a separate out building with full kitchen and bathroom. There is parking for 6/7 cars and plenty of outside storage facilities...