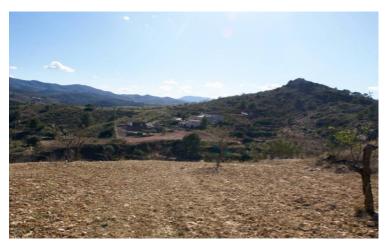

## **Plot in Murcia**

Beautiful plot of land for sale in La Parroquia - Lorca (Murcia) If you are a country and rustic lover, we offer you this beautiful plot of land for sale in La Parroquia, north of Lorca (Murcia). This property is an ideal land to build the house that you have always dreamed of having in the middle of a natural environment, with planning permission. The land is located on the borders of Murcia and Almeria. There is in total of 27,000 square meters of land which at the moment has some Almond, Grape and Olive trees growing. The Land has the most fantastic views down the valley and leads down to the small stream which runs at the bottom of the plot The location of this land is approx 10 kilometers from the Spanish Town of La Parroquia , on the MU701 towards Vélez Rubio. Build the house of your dreams in this beautiful plot of land for sale in La Parroquia - Lorca For someone wanting to build a fabulous Villa this location would make an ideal setting for walking/cycling holidays. Its extensive trails and valleys will allow you to do sports daily, while enjoying a charming Mediterranean gated community. The weath...