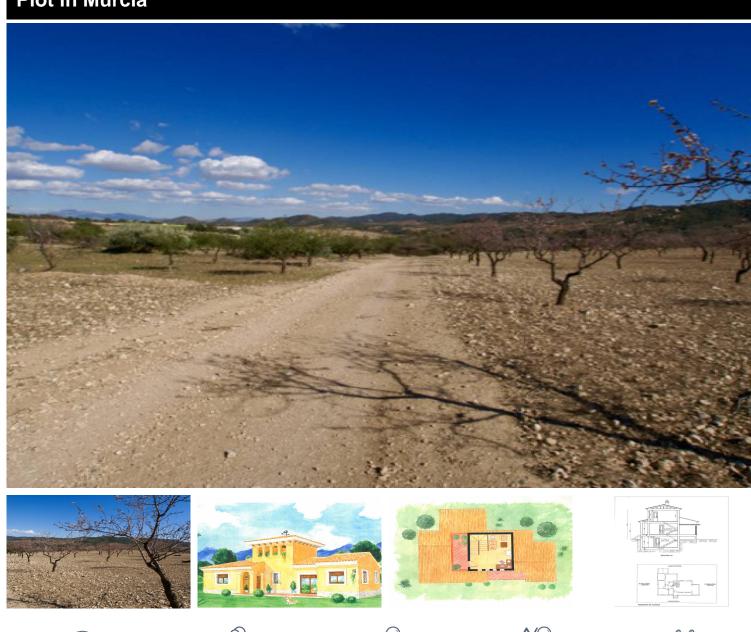

## **Plot in Murcia**

Beautiful plot of land for sale in La Parroquia - Lorca (Murcia) If you are a country and rustic lover, we offer you this beautiful plot of land for sale in La Parroquia, north of Lorca (Murcia). This property is an ideal land to build the house that you have always dreamed of having in the middle of a natural environment, with planning permission. The land is located on the borders of Murcia and Almeria. There is in total of 27,000 square meters of land which at the moment has some Almond, Grape and Olive trees growing. The Land has the most fantastic views down the valley and leads down to the small stream which runs at the bottom of the plot The location of this land is approx 10 kilometers from the Spanish Town of La Parroquia , on the MU701 towards Vélez Rubio. Build the house of your dreams in this beautiful plot of land for sale in La Parroquia - Lorca For someone wanting to build a fabulous Villa this location would make an ideal setting for walking/cycling holidays. Its extensive trails and valleys will allow you to do sports daily, while enjoying a charming Mediterranean gated community. The weath...