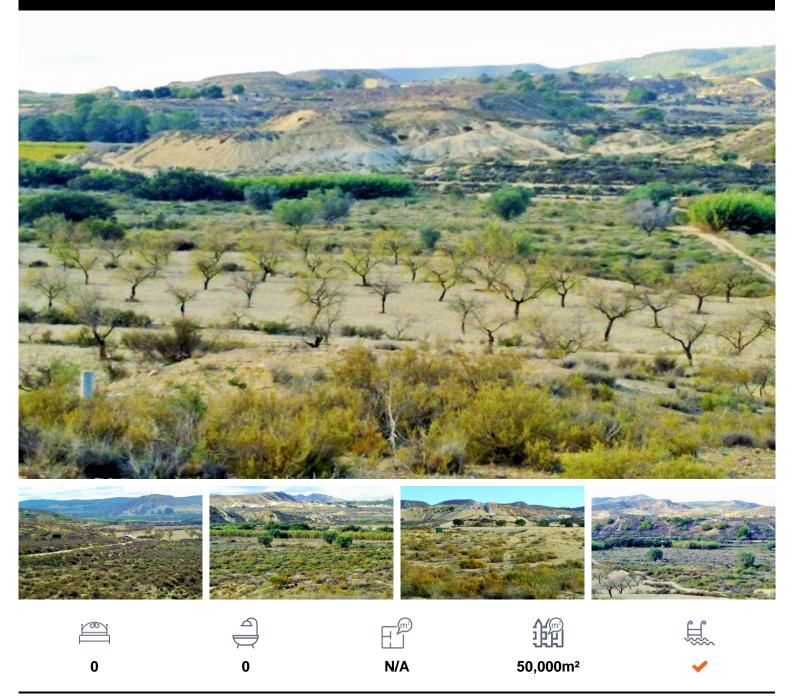

## **Land in Torremendo**

50000m2 of Rustic Land in Lo Capitan near to Torremendo. Here we have a plot of land for sale located in Lo Capitan near to Torremendo and close proximity to the border of Murcia. Plot size 50,000 square meters. If you wish to have access to mains electric there is an access point about 300 metres away from the land. The land is registered as Rustic land, allowing the possibility to build a property due to the fact rustic land can be built on every 26,000m2. This permission will need to be checked at the local town hall for any updates. Electric will need to be installed for a building mains or solar panels. 12 panels and a backup generator will cost about €14,000. A septic tank will need to be installed as well as a tank for water. Torremendo is a small quiet authentic village with 580 inhabitants. It is surrounded by a typical rugged and varied landscape. The road from Torremendo to Orihuela is one of the most scenic you will find and the area proves to be a unique spot for nature lovers, cyclists and equestrian sport lovers. The well-known reservoir "Embalse de la Pedrera" is a mile away from the village in th...