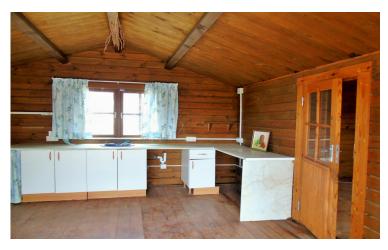

## **Finca in Torremendo**

19

55,000m<sup>2</sup>

4 Bed 3 Bath Finca and Wooden Chalet in Torremendo with 55000m2 of Land. RENOVATION PROJECT: Finca with 55.000m2 of land, including 2 houses. Located outside of the village Torremendo facing south. The older finca is over 100 years old. The 55.000m2 of land is at the moment being used as farm land for growing vegetables/fruit or left to mature. Plenty of space if you own horses or live stock. The plot has been drawn out by an architect showing the correct boarders. Gated off at the front you have the wooden chalet to your left of about 110m2 and the finca of about 85m2 to your right. Both properties would need to be reformed. They have not been lived in for a number of years. Solar panels would also be needed for electricity. This will be 12 panels with a backup generator at a quoted price of €14,000. All cables and plumbing are done within the properties, and there is an area for parking cars off the road, fenced in for security. Finca − 2 bedrooms 1 bathroom. Open planned living room/dining room, kitchen (without units), patio area outside the front. Comes with the wooden beams on the roof for the rustic look....