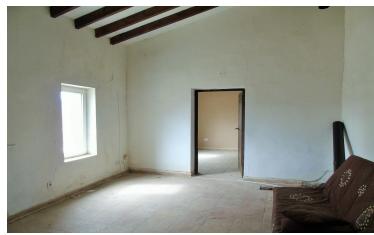

## **Finca in Torremendo**

19

55,000m<sup>2</sup>

4 Bed 3 Bath Finca and Wooden Chalet in Torremendo with 55000m2 of Land. RENOVATION PROJECT: Finca with 55.000m2 of land, including 2 houses. Located outside of the village Torremendo facing south. The older finca is over 100 years old. The 55.000m2 of land is at the moment being used as farm land for growing vegetables/fruit or left to mature. Plenty of space if you own horses or live stock. The plot has been drawn out by an architect showing the correct boarders. Gated off at the front you have the wooden chalet to your left of about 110m2 and the finca of about 85m2 to your right. Both properties would need to be reformed. They have not been lived in for a number of years. Solar panels would also be needed for electricity. This will be 12 panels with a backup generator at a quoted price of €14,000. All cables and plumbing are done within the properties, and there is an area for parking cars off the road, fenced in for security. Finca − 2 bedrooms 1 bathroom. Open planned living room/dining room, kitchen (without units), patio area outside the front. Comes with the wooden beams on the roof for the rustic look....