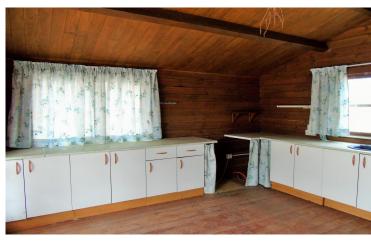

## **Finca in Torremendo**

19

55,000m<sup>2</sup>

4 Bed 3 Bath Finca and Wooden Chalet in Torremendo with 55000m2 of Land. RENOVATION PROJECT: Finca with 55.000m2 of land, including 2 houses. Located outside of the village Torremendo facing south. The older finca is over 100 years old. The 55.000m2 of land is at the moment being used as farm land for growing vegetables/fruit or left to mature. Plenty of space if you own horses or live stock. The plot has been drawn out by an architect showing the correct boarders. Gated off at the front you have the wooden chalet to your left of about 110m2 and the finca of about 85m2 to your right. Both properties would need to be reformed. They have not been lived in for a number of years. Solar panels would also be needed for electricity. This will be 12 panels with a backup generator at a quoted price of €14,000. All cables and plumbing are done within the properties, and there is an area for parking cars off the road, fenced in for security. Finca − 2 bedrooms 1 bathroom. Open planned living room/dining room, kitchen (without units), patio area outside the front. Comes with the wooden beams on the roof for the rustic look....