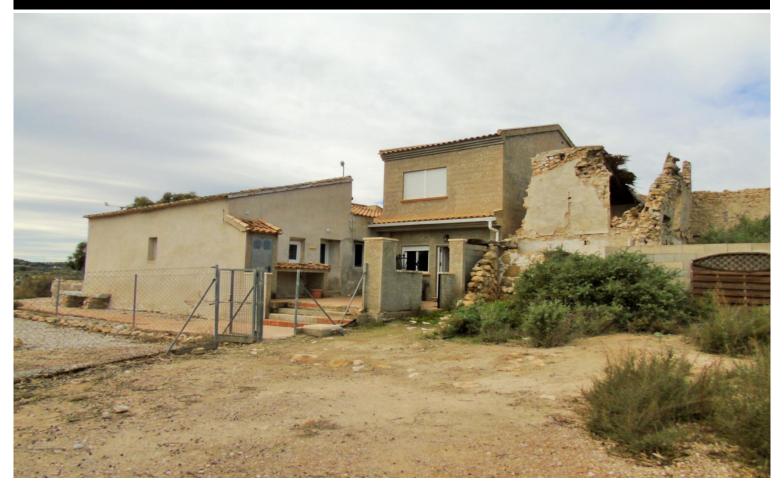

## **Finca in Torremendo**

19

55,000m<sup>2</sup>

4 Bed 3 Bath Finca and Wooden Chalet in Torremendo with 55000m2 of Land. RENOVATION PROJECT: Finca with 55.000m2 of land, including 2 houses. Located outside of the village Torremendo facing south. The older finca is over 100 years old. The 55.000m2 of land is at the moment being used as farm land for growing vegetables/fruit or left to mature. Plenty of space if you own horses or live stock. The plot has been drawn out by an architect showing the correct boarders. Gated off at the front you have the wooden chalet to your left of about 110m2 and the finca of about 85m2 to your right. Both properties would need to be reformed. They have not been lived in for a number of years. Solar panels would also be needed for electricity. This will be 12 panels with a backup generator at a quoted price of €14,000. All cables and plumbing are done within the properties, and there is an area for parking cars off the road, fenced in for security. Finca − 2 bedrooms 1 bathroom. Open planned living room/dining room, kitchen (without units), patio area outside the front. Comes with the wooden beams on the roof for the rustic look....