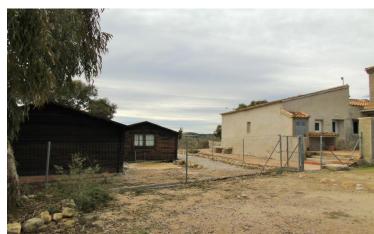

## **Finca in Torremendo**

19

55,000m<sup>2</sup>

4 Bed 3 Bath Finca and Wooden Chalet in Torremendo with 55000m2 of Land. RENOVATION PROJECT: Finca with 55.000m2 of land, including 2 houses. Located outside of the village Torremendo facing south. The older finca is over 100 years old. The 55.000m2 of land is at the moment being used as farm land for growing vegetables/fruit or left to mature. Plenty of space if you own horses or live stock. The plot has been drawn out by an architect showing the correct boarders. Gated off at the front you have the wooden chalet to your left of about 110m2 and the finca of about 85m2 to your right. Both properties would need to be reformed. They have not been lived in for a number of years. Solar panels would also be needed for electricity. This will be 12 panels with a backup generator at a quoted price of €14,000. All cables and plumbing are done within the properties, and there is an area for parking cars off the road, fenced in for security. Finca − 2 bedrooms 1 bathroom. Open planned living room/dining room, kitchen (without units), patio area outside the front. Comes with the wooden beams on the roof for the rustic look....