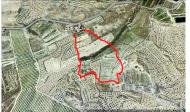

## **Finca in Torremendo**

19

55,000m<sup>2</sup>

4 Bed 3 Bath Finca and Wooden Chalet in Torremendo with 55000m2 of Land. RENOVATION PROJECT: Finca with 55.000m2 of land, including 2 houses. Located outside of the village Torremendo facing south. The older finca is over 100 years old. The 55.000m2 of land is at the moment being used as farm land for growing vegetables/fruit or left to mature. Plenty of space if you own horses or live stock. The plot has been drawn out by an architect showing the correct boarders. Gated off at the front you have the wooden chalet to your left of about 110m2 and the finca of about 85m2 to your right. Both properties would need to be reformed. They have not been lived in for a number of years. Solar panels would also be needed for electricity. This will be 12 panels with a backup generator at a quoted price of €14,000. All cables and plumbing are done within the properties, and there is an area for parking cars off the road, fenced in for security. Finca − 2 bedrooms 1 bathroom. Open planned living room/dining room, kitchen (without units), patio area outside the front. Comes with the wooden beams on the roof for the rustic look....