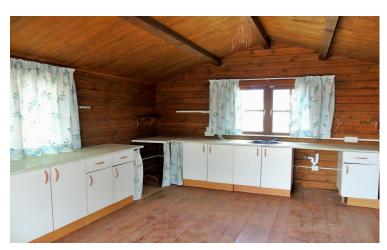

## **Finca in Torremendo**

19

55,000m<sup>2</sup>

4 Bed 3 Bath Finca and Wooden Chalet in Torremendo with 55000m2 of Land. RENOVATION PROJECT: Finca with 55.000m2 of land, including 2 houses. Located outside of the village Torremendo facing south. The older finca is over 100 years old. The 55.000m2 of land is at the moment being used as farm land for growing vegetables/fruit or left to mature. Plenty of space if you own horses or live stock. The plot has been drawn out by an architect showing the correct boarders. Gated off at the front you have the wooden chalet to your left of about 110m2 and the finca of about 85m2 to your right. Both properties would need to be reformed. They have not been lived in for a number of years. Solar panels would also be needed for electricity. This will be 12 panels with a backup generator at a quoted price of €14,000. All cables and plumbing are done within the properties, and there is an area for parking cars off the road, fenced in for security. Finca − 2 bedrooms 1 bathroom. Open planned living room/dining room, kitchen (without units), patio area outside the front. Comes with the wooden beams on the roof for the rustic look....