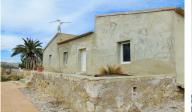

## **Finca in Torremendo**

19

55,000m<sup>2</sup>

4 Bed 3 Bath Finca and Wooden Chalet in Torremendo with 55000m2 of Land. RENOVATION PROJECT: Finca with 55.000m2 of land, including 2 houses. Located outside of the village Torremendo facing south. The older finca is over 100 years old. The 55.000m2 of land is at the moment being used as farm land for growing vegetables/fruit or left to mature. Plenty of space if you own horses or live stock. The plot has been drawn out by an architect showing the correct boarders. Gated off at the front you have the wooden chalet to your left of about 110m2 and the finca of about 85m2 to your right. Both properties would need to be reformed. They have not been lived in for a number of years. Solar panels would also be needed for electricity. This will be 12 panels with a backup generator at a quoted price of €14,000. All cables and plumbing are done within the properties, and there is an area for parking cars off the road, fenced in for security. Finca − 2 bedrooms 1 bathroom. Open planned living room/dining room, kitchen (without units), patio area outside the front. Comes with the wooden beams on the roof for the rustic look....