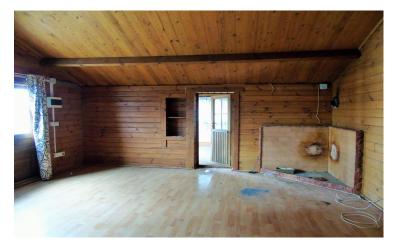

## **Finca in Torremendo**

19

55,000m<sup>2</sup>

4 Bed 3 Bath Finca and Wooden Chalet in Torremendo with 55000m2 of Land. RENOVATION PROJECT: Finca with 55.000m2 of land, including 2 houses. Located outside of the village Torremendo facing south. The older finca is over 100 years old. The 55.000m2 of land is at the moment being used as farm land for growing vegetables/fruit or left to mature. Plenty of space if you own horses or live stock. The plot has been drawn out by an architect showing the correct boarders. Gated off at the front you have the wooden chalet to your left of about 110m2 and the finca of about 85m2 to your right. Both properties would need to be reformed. They have not been lived in for a number of years. Solar panels would also be needed for electricity. This will be 12 panels with a backup generator at a quoted price of €14,000. All cables and plumbing are done within the properties, and there is an area for parking cars off the road, fenced in for security. Finca − 2 bedrooms 1 bathroom. Open planned living room/dining room, kitchen (without units), patio area outside the front. Comes with the wooden beams on the roof for the rustic look....