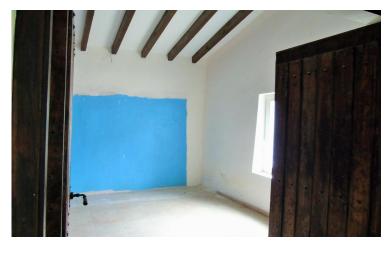

## **Finca in Torremendo**

19

55,000m<sup>2</sup>

4 Bed 3 Bath Finca and Wooden Chalet in Torremendo with 55000m2 of Land. RENOVATION PROJECT: Finca with 55.000m2 of land, including 2 houses. Located outside of the village Torremendo facing south. The older finca is over 100 years old. The 55.000m2 of land is at the moment being used as farm land for growing vegetables/fruit or left to mature. Plenty of space if you own horses or live stock. The plot has been drawn out by an architect showing the correct boarders. Gated off at the front you have the wooden chalet to your left of about 110m2 and the finca of about 85m2 to your right. Both properties would need to be reformed. They have not been lived in for a number of years. Solar panels would also be needed for electricity. This will be 12 panels with a backup generator at a quoted price of €14,000. All cables and plumbing are done within the properties, and there is an area for parking cars off the road, fenced in for security. Finca − 2 bedrooms 1 bathroom. Open planned living room/dining room, kitchen (without units), patio area outside the front. Comes with the wooden beams on the roof for the rustic look....