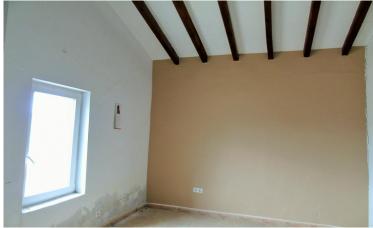

## **Finca in Torremendo**

19

55,000m<sup>2</sup>

4 Bed 3 Bath Finca and Wooden Chalet in Torremendo with 55000m2 of Land. RENOVATION PROJECT: Finca with 55.000m2 of land, including 2 houses. Located outside of the village Torremendo facing south. The older finca is over 100 years old. The 55.000m2 of land is at the moment being used as farm land for growing vegetables/fruit or left to mature. Plenty of space if you own horses or live stock. The plot has been drawn out by an architect showing the correct boarders. Gated off at the front you have the wooden chalet to your left of about 110m2 and the finca of about 85m2 to your right. Both properties would need to be reformed. They have not been lived in for a number of years. Solar panels would also be needed for electricity. This will be 12 panels with a backup generator at a quoted price of €14,000. All cables and plumbing are done within the properties, and there is an area for parking cars off the road, fenced in for security. Finca − 2 bedrooms 1 bathroom. Open planned living room/dining room, kitchen (without units), patio area outside the front. Comes with the wooden beams on the roof for the rustic look....