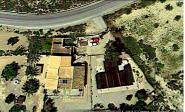

## **Finca in Torremendo**

19

55,000m<sup>2</sup>

4 Bed 3 Bath Finca and Wooden Chalet in Torremendo with 55000m2 of Land. RENOVATION PROJECT: Finca with 55.000m2 of land, including 2 houses. Located outside of the village Torremendo facing south. The older finca is over 100 years old. The 55.000m2 of land is at the moment being used as farm land for growing vegetables/fruit or left to mature. Plenty of space if you own horses or live stock. The plot has been drawn out by an architect showing the correct boarders. Gated off at the front you have the wooden chalet to your left of about 110m2 and the finca of about 85m2 to your right. Both properties would need to be reformed. They have not been lived in for a number of years. Solar panels would also be needed for electricity. This will be 12 panels with a backup generator at a quoted price of €14,000. All cables and plumbing are done within the properties, and there is an area for parking cars off the road, fenced in for security. Finca − 2 bedrooms 1 bathroom. Open planned living room/dining room, kitchen (without units), patio area outside the front. Comes with the wooden beams on the roof for the rustic look....