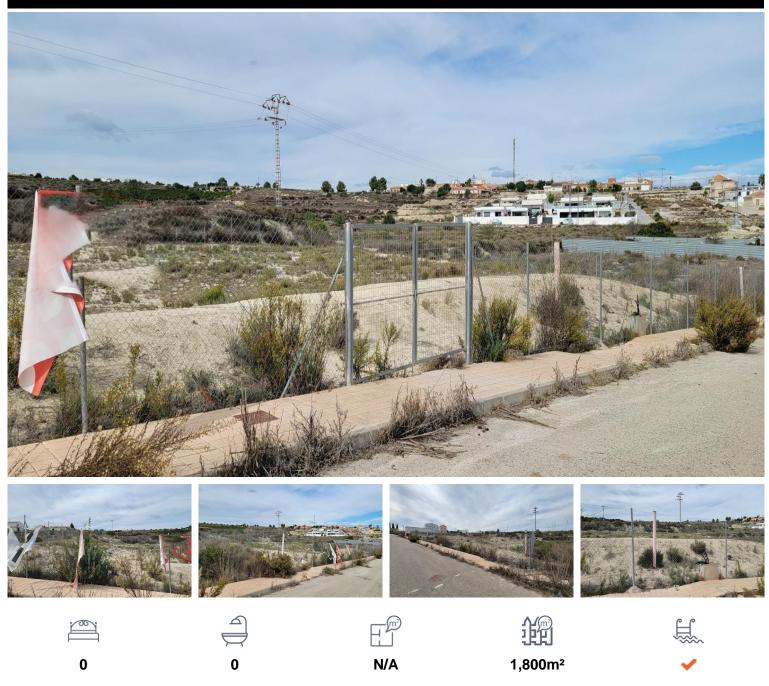

#### Land in Torremendo

1800m2 of Build-able Urban Land in Torremendo . Here we have the opportunity to own a large piece of land in the heart of Torremendo.Being registered as urban land, it comes with permission to build. Please check with the local town hall for construction information.This land consists of 2 parcela's equalling 1,800m2, with direct access from the main road.This land also has access to mains – water, electric and sewage which are all directly in front of the land on the main road.Completely fenced off.Will be the perfect project for someone who would like to build their dream home in Spain.Torremendo is an authentic village with 580 inhabitants. It is surrounded by a typical rugged and varied landscape. The road from Torremendo to Orihuela is one of the most scenic you will find and the area proves to be a unique spot for nature lovers, cyclists and equestrian sport lovers. The well-known reservoir "Embalse de la Pedrera" is a mile away from the village in the direction of Orihuela. It is surrounded by a beautiful nature reserve with many different species of birds and where you can observe a spectacular sunse...