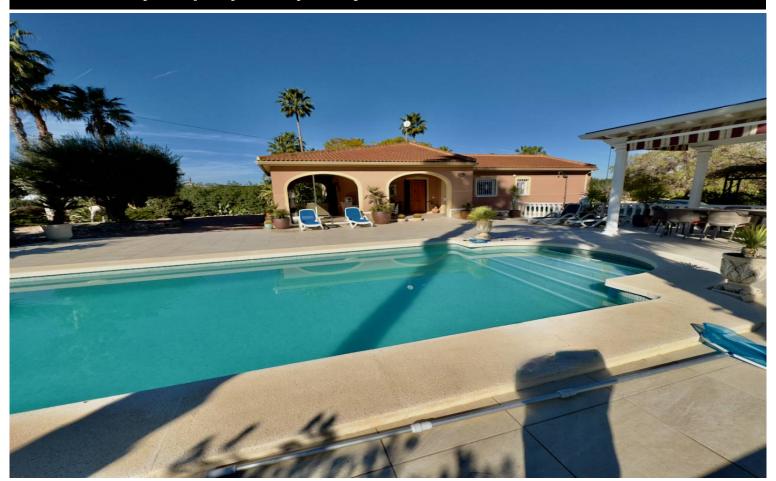

## Finca Country Property in Daya Vieja

4

3

120m<sup>2</sup>

3,500m<sup>2</sup>

Escape to your own private countryside retreat with this remarkable property, nestled just moments away from the charming village of Daya Vieja. Experience a haven of peace and serenity as you enter through one of two gates from the country lane, leading you along a picturesque driveway to the inviting embrace of this estate. The main residence boasts a comfortable layout featuring three spacious bedrooms and two well-appointed bathrooms. Entertain with ease in the expansive lounge, illuminated by oversized windows that frame views of the surrounding greenery. A separate, fully equipped kitchen awaits culinary adventures, while a large covered terrace beckons for al fresco dining, offering panoramic vistas of the pool and lush garden. Step outside to discover a sprawling 3500m2 plot adorned with vibrant foliage, including lush trees, graceful palm trees, and an array of captivating plants. Multiple seating areas throughout the property invite moments of relaxation and contemplation amidst nature's splendor. Take a refreshing dip in the heated pool, ideal for year-round enjoyment, and lounge in the covered seati...