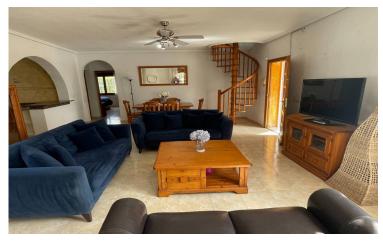

## Villa in Ciudad Quesada

3

2

200m<sup>2</sup>

860m<sup>2</sup>

We are privileged to offer for sale this fabulous detached three bedroom villa with access to all amenities only a short distance away. The living space is all on one level with very few steps within the plot. The villa has some 200m2 of habitable space sitting on a 860m2 Westerly facing plot. From the road are two entrances, double doors for vehicles with driveway to the garage and a separate pedestrian gate. The exterior of the plot is laid to tiled terraces giving ample space for outdoor entertaining, dining al fresco or just taking in the Spanish sun. The villa is entered via an enclosed terrace leading to the light and airy lounge. To the right hand end of the lounge is the American style kitchen with arch, breakfast bar and matching floor and wall units. The lounge has a feature fireplace and hot/cold air conditioning. From the lounge you access the bedroom area. The large Master Bedroom and second double bedroom, both with wardrobes are adjacent to the family bathroom. The bathroom has a full size bath with shower over, vanity unit and w.c.This villa has a spiral staircase for access to the independant ...