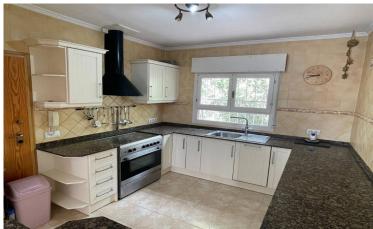

## Villa in Ciudad Quesada

3

2

200m<sup>2</sup>

860m<sup>2</sup>

We are privileged to offer for sale this fabulous detached three bedroom villa with access to all amenities only a short distance away. The living space is all on one level with very few steps within the plot. The villa has some 200m2 of habitable space sitting on a 860m2 Westerly facing plot. From the road are two entrances, double doors for vehicles with driveway to the garage and a separate pedestrian gate. The exterior of the plot is laid to tiled terraces giving ample space for outdoor entertaining, dining al fresco or just taking in the Spanish sun. The villa is entered via an enclosed terrace leading to the light and airy lounge. To the right hand end of the lounge is the American style kitchen with arch, breakfast bar and matching floor and wall units. The lounge has a feature fireplace and hot/cold air conditioning. From the lounge you access the bedroom area. The large Master Bedroom and second double bedroom, both with wardrobes are adjacent to the family bathroom. The bathroom has a full size bath with shower over, vanity unit and w.c.This villa has a spiral staircase for access to the independant ...