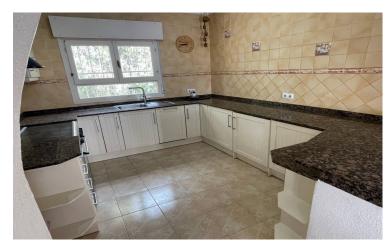

## Villa in Ciudad Quesada

3

2

200m<sup>2</sup>

860m<sup>2</sup>

We are privileged to offer for sale this fabulous detached three bedroom villa with access to all amenities only a short distance away. The living space is all on one level with very few steps within the plot. The villa has some 200m2 of habitable space sitting on a 860m2 Westerly facing plot. From the road are two entrances, double doors for vehicles with driveway to the garage and a separate pedestrian gate. The exterior of the plot is laid to tiled terraces giving ample space for outdoor entertaining, dining al fresco or just taking in the Spanish sun. The villa is entered via an enclosed terrace leading to the light and airy lounge. To the right hand end of the lounge is the American style kitchen with arch, breakfast bar and matching floor and wall units. The lounge has a feature fireplace and hot/cold air conditioning. From the lounge you access the bedroom area. The large Master Bedroom and second double bedroom, both with wardrobes are adjacent to the family bathroom. The bathroom has a full size bath with shower over, vanity unit and w.c.This villa has a spiral staircase for access to the independant ...