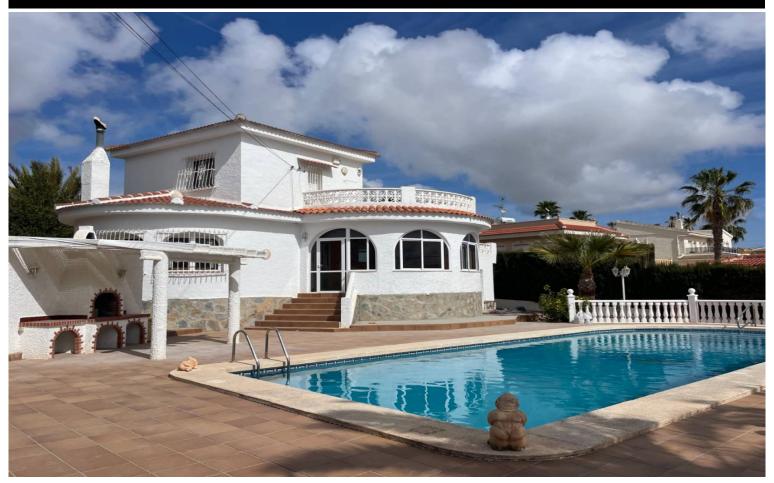

## Villa in Ciudad Quesada

3

2

200m<sup>2</sup>

860m<sup>2</sup>

We are privileged to offer for sale this fabulous detached three bedroom villa with access to all amenities only a short distance away. The living space is all on one level with very few steps within the plot. The villa has some 200m2 of habitable space sitting on a 860m2 Westerly facing plot. From the road are two entrances, double doors for vehicles with driveway to the garage and a separate pedestrian gate. The exterior of the plot is laid to tiled terraces giving ample space for outdoor entertaining, dining al fresco or just taking in the Spanish sun. The villa is entered via an enclosed terrace leading to the light and airy lounge. To the right hand end of the lounge is the American style kitchen with arch, breakfast bar and matching floor and wall units. The lounge has a feature fireplace and hot/cold air conditioning. From the lounge you access the bedroom area. The large Master Bedroom and second double bedroom, both with wardrobes are adjacent to the family bathroom. The bathroom has a full size bath with shower over, vanity unit and w.c.This villa has a spiral staircase for access to the independant ...