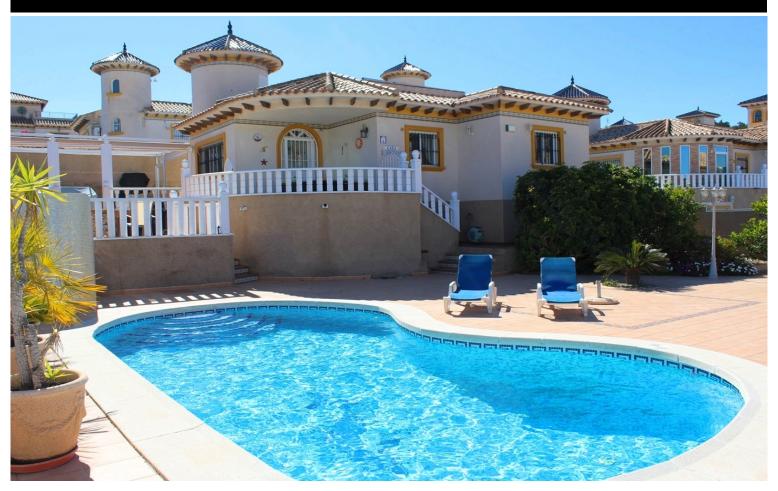

## Villa in Orihuela Costa

3

2

100m<sup>2</sup>

508m<sup>2</sup>

Residencial PINADA GOLF II is a well-established private complex right next to the famous GOLF COURSE OF VILLAMARTIN in Orihuela Costa and in 10min walking distance to Villamartin Plaza with all amenities! This wonderful 3 bed, 2 bath south-west facing detached villa sits on an large 508 m2 individual raised plot allowing wonderful open communal and partly sea views! It has a lovely multi-level landscaped garden providing sun through-out the day, a swimming pool with new outside shower, a nice chill-out area comprising of a BBQ, Fridge, outside storage and an awning that converts into a closed conservatory area of 48 m2, a fantastic space perfect for those cooler months, a garden who consists of nice and jucy orange and mandarin trees, off-road parking with electric gated. The house distributed over one floor and features a basement which equals the size of the main floor. It has undergone a complete renovation over the last 5 years. The property is sold fully furnished further benefits from air-conditioning hot/cold, under-floor heating, bathroom ventilation, water filtration system, alarm system, grills and ...