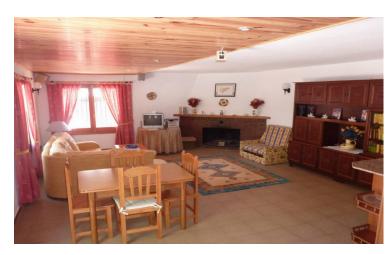

## **Finca Country Property in Castalla**

6

330m<sup>2</sup>

4,400m<sup>2</sup>

This amazing country Mansion is set in 5000m2 of mature green gardens with a large 12m x 6m swimming pool, tennis court , games room, Jacuzzi and sauna. The property consist of the main detached villa of 400m2 which can sleep 10 in 4 Bedrooms plus a separate detached self contained Casitta (smaller house) with living area kitchen bathroom plus huge bedroom with 4 singles beds and 1 double (can sleep up to 6). There is space for up to 16 guests with 4 living areas 3 kitchens 4 Bathrooms (5 toilets) and a basement games room with pool table. Outside there is plenty of space to relax in the sun with established gardens set around the villa. The pool area has a large shaded terrace with BBQ and dining for 15, a tennis court / play area , mini pine forest with additional BBQ and seating . There are several superb restaurants in Castalla and the glorious sandy Beaches of San Juan are just 17 minutes drive away.