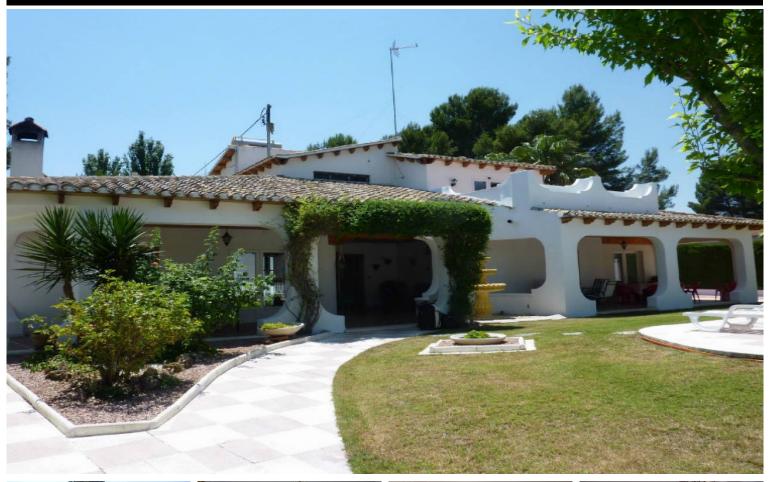

## **Finca Country Property in Castalla**

6

330m<sup>2</sup>

4,400m<sup>2</sup>

This amazing country Mansion is set in 5000m2 of mature green gardens with a large 12m x 6m swimming pool, tennis court , games room, Jacuzzi and sauna. The property consist of the main detached villa of 400m2 which can sleep 10 in 4 Bedrooms plus a separate detached self contained Casitta (smaller house) with living area kitchen bathroom plus huge bedroom with 4 singles beds and 1 double (can sleep up to 6). There is space for up to 16 guests with 4 living areas 3 kitchens 4 Bathrooms (5 toilets) and a basement games room with pool table. Outside there is plenty of space to relax in the sun with established gardens set around the villa. The pool area has a large shaded terrace with BBQ and dining for 15, a tennis court / play area , mini pine forest with additional BBQ and seating . There are several superb restaurants in Castalla and the glorious sandy Beaches of San Juan are just 17 minutes drive away.