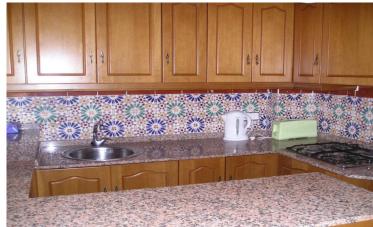

## **Finca Country Property in Castalla**

6

330m<sup>2</sup>

4,400m<sup>2</sup>

This amazing country Mansion is set in 5000m2 of mature green gardens with a large 12m x 6m swimming pool, tennis court , games room, Jacuzzi and sauna. The property consist of the main detached villa of 400m2 which can sleep 10 in 4 Bedrooms plus a separate detached self contained Casitta (smaller house) with living area kitchen bathroom plus huge bedroom with 4 singles beds and 1 double (can sleep up to 6). There is space for up to 16 guests with 4 living areas 3 kitchens 4 Bathrooms (5 toilets) and a basement games room with pool table. Outside there is plenty of space to relax in the sun with established gardens set around the villa. The pool area has a large shaded terrace with BBQ and dining for 15, a tennis court / play area , mini pine forest with additional BBQ and seating . There are several superb restaurants in Castalla and the glorious sandy Beaches of San Juan are just 17 minutes drive away.