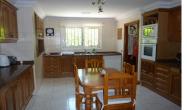

## **Finca Country Property in Castalla**

6

330m<sup>2</sup>

4,400m<sup>2</sup>

This amazing country Mansion is set in 5000m2 of mature green gardens with a large 12m x 6m swimming pool, tennis court , games room, Jacuzzi and sauna. The property consist of the main detached villa of 400m2 which can sleep 10 in 4 Bedrooms plus a separate detached self contained Casitta (smaller house) with living area kitchen bathroom plus huge bedroom with 4 singles beds and 1 double (can sleep up to 6). There is space for up to 16 guests with 4 living areas 3 kitchens 4 Bathrooms (5 toilets) and a basement games room with pool table. Outside there is plenty of space to relax in the sun with established gardens set around the villa. The pool area has a large shaded terrace with BBQ and dining for 15, a tennis court / play area , mini pine forest with additional BBQ and seating . There are several superb restaurants in Castalla and the glorious sandy Beaches of San Juan are just 17 minutes drive away.