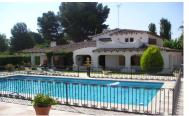

## **Finca Country Property in Castalla**

6

330m<sup>2</sup>

4,400m<sup>2</sup>

This amazing country Mansion is set in 5000m2 of mature green gardens with a large 12m x 6m swimming pool, tennis court , games room, Jacuzzi and sauna. The property consist of the main detached villa of 400m2 which can sleep 10 in 4 Bedrooms plus a separate detached self contained Casitta (smaller house) with living area kitchen bathroom plus huge bedroom with 4 singles beds and 1 double (can sleep up to 6). There is space for up to 16 guests with 4 living areas 3 kitchens 4 Bathrooms (5 toilets) and a basement games room with pool table. Outside there is plenty of space to relax in the sun with established gardens set around the villa. The pool area has a large shaded terrace with BBQ and dining for 15, a tennis court / play area , mini pine forest with additional BBQ and seating . There are several superb restaurants in Castalla and the glorious sandy Beaches of San Juan are just 17 minutes drive away.