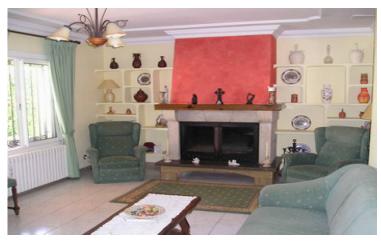

## **Finca Country Property in Castalla**

6

330m<sup>2</sup>

4,400m<sup>2</sup>

This amazing country Mansion is set in 5000m2 of mature green gardens with a large 12m x 6m swimming pool, tennis court , games room, Jacuzzi and sauna. The property consist of the main detached villa of 400m2 which can sleep 10 in 4 Bedrooms plus a separate detached self contained Casitta (smaller house) with living area kitchen bathroom plus huge bedroom with 4 singles beds and 1 double (can sleep up to 6). There is space for up to 16 guests with 4 living areas 3 kitchens 4 Bathrooms (5 toilets) and a basement games room with pool table. Outside there is plenty of space to relax in the sun with established gardens set around the villa. The pool area has a large shaded terrace with BBQ and dining for 15, a tennis court / play area , mini pine forest with additional BBQ and seating . There are several superb restaurants in Castalla and the glorious sandy Beaches of San Juan are just 17 minutes drive away.

- close to shops
- Covered Terrace
- Fireplace
- Games Room
- Gated Access
- Log Burning Fire
- Oil central heating
- Private pool
- Separate kitchen
- Spacious
- Utility Room
- White Goods