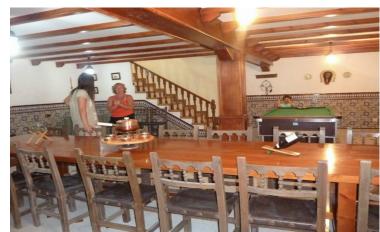

## **Finca Country Property in Castalla**

6

330m<sup>2</sup>

4,400m<sup>2</sup>

This amazing country Mansion is set in 5000m2 of mature green gardens with a large 12m x 6m swimming pool, tennis court , games room, Jacuzzi and sauna. The property consist of the main detached villa of 400m2 which can sleep 10 in 4 Bedrooms plus a separate detached self contained Casitta (smaller house) with living area kitchen bathroom plus huge bedroom with 4 singles beds and 1 double (can sleep up to 6). There is space for up to 16 guests with 4 living areas 3 kitchens 4 Bathrooms (5 toilets) and a basement games room with pool table. Outside there is plenty of space to relax in the sun with established gardens set around the villa. The pool area has a large shaded terrace with BBQ and dining for 15, a tennis court / play area , mini pine forest with additional BBQ and seating . There are several superb restaurants in Castalla and the glorious sandy Beaches of San Juan are just 17 minutes drive away.

- close to shops
- Covered Terrace
- Fireplace
- Games Room
- Gated Access
- Log Burning Fire
- Oil central heating
- Private pool
- Separate kitchen
- Spacious
- Utility Room
- White Goods