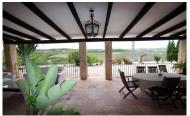

## **Country House in Orihuela**

3

350m²

Opportunity to live in a unique place and with the possibility of having your own business. In front of the La Pedrera reservoir, we offer you an impressive independent Chalet on a plot of 13,700 meters and with a house of 320 meters with stunning views of the reservoir. This impressive house is distributed on two floors with two living rooms with fireplace, one of them very large of 85 m2, kitchen with its island, 4 bedrooms, 3 bathrooms, 1 toilet, solarium and a large porch overlooking the orange trees, large terrace with barbecue and pool of 15 x 7 m, facing the lake. There is possibility to expand the house on the top floor. The interior design has been made by Philip Pelleter, internationally recognized that appears in the book Interior Design Review. The house is sold fully furnished with antique furniture doors of India ....