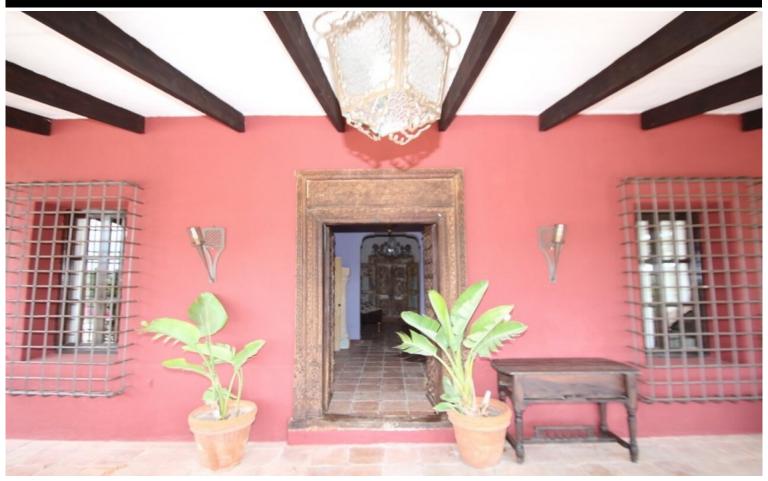

## **Country House in Orihuela**

3

350m²

Opportunity to live in a unique place and with the possibility of having your own business. In front of the La Pedrera reservoir, we offer you an impressive independent Chalet on a plot of 13,700 meters and with a house of 320 meters with stunning views of the reservoir. This impressive house is distributed on two floors with two living rooms with fireplace, one of them very large of 85 m2, kitchen with its island, 4 bedrooms, 3 bathrooms, 1 toilet, solarium and a large porch overlooking the orange trees, large terrace with barbecue and pool of 15 x 7 m, facing the lake. There is possibility to expand the house on the top floor. The interior design has been made by Philip Pelleter, internationally recognized that appears in the book Interior Design Review. The house is sold fully furnished with antique furniture doors of India ....