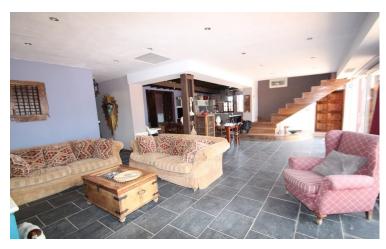

## **Country House in Orihuela**

3

350m²

Opportunity to live in a unique place and with the possibility of having your own business. In front of the La Pedrera reservoir, we offer you an impressive independent Chalet on a plot of 13,700 meters and with a house of 320 meters with stunning views of the reservoir. This impressive house is distributed on two floors with two living rooms with fireplace, one of them very large of 85 m2, kitchen with its island, 4 bedrooms, 3 bathrooms, 1 toilet, solarium and a large porch overlooking the orange trees, large terrace with barbecue and pool of 15 x 7 m, facing the lake. There is possibility to expand the house on the top floor. The interior design has been made by Philip Pelleter, internationally recognized that appears in the book Interior Design Review. The house is sold fully furnished with antique furniture doors of India ....