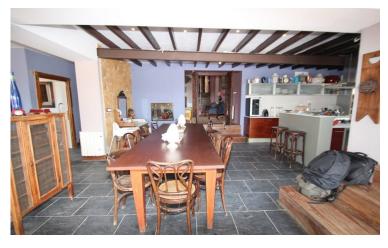

## **Country House in Orihuela**

3

350m²

Opportunity to live in a unique place and with the possibility of having your own business. In front of the La Pedrera reservoir, we offer you an impressive independent Chalet on a plot of 13,700 meters and with a house of 320 meters with stunning views of the reservoir. This impressive house is distributed on two floors with two living rooms with fireplace, one of them very large of 85 m2, kitchen with its island, 4 bedrooms, 3 bathrooms, 1 toilet, solarium and a large porch overlooking the orange trees, large terrace with barbecue and pool of 15 x 7 m, facing the lake. There is possibility to expand the house on the top floor. The interior design has been made by Philip Pelleter, internationally recognized that appears in the book Interior Design Review. The house is sold fully furnished with antique furniture doors of India ....