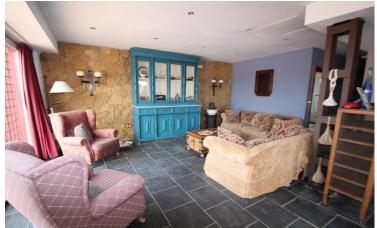

## **Country House in Orihuela**

3

350m²

Opportunity to live in a unique place and with the possibility of having your own business. In front of the La Pedrera reservoir, we offer you an impressive independent Chalet on a plot of 13,700 meters and with a house of 320 meters with stunning views of the reservoir. This impressive house is distributed on two floors with two living rooms with fireplace, one of them very large of 85 m2, kitchen with its island, 4 bedrooms, 3 bathrooms, 1 toilet, solarium and a large porch overlooking the orange trees, large terrace with barbecue and pool of 15 x 7 m, facing the lake. There is possibility to expand the house on the top floor. The interior design has been made by Philip Pelleter, internationally recognized that appears in the book Interior Design Review. The house is sold fully furnished with antique furniture doors of India ....